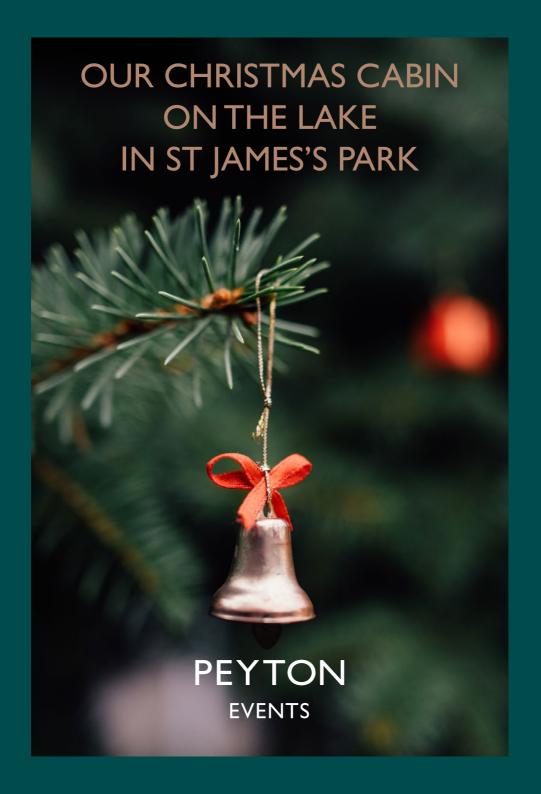

This festive season we invite you to join us at our enchanting Christmas Cabin overlooking the lake in the heart of St James' Park.

Inspired by Henry VIII's hunting lodge and deer park which once stood on this site in the 16th Century, Inn the Park will be transformed for the month of December into a cosy Christmas Cabin.

Enjoy a warming mulled wine or Somerset Cider on our outdoor terrace as you arrive, which will be dressed with lanterns. furs and blankets. Before being served a delicious feasting menu or a delicate canapé and bowl food menu designed to match the theme. This is all to be enjoyed in our Christmas Cabin decorated with lots of candles, greenery and a beautiful Christmas tree whilst you party the night away.